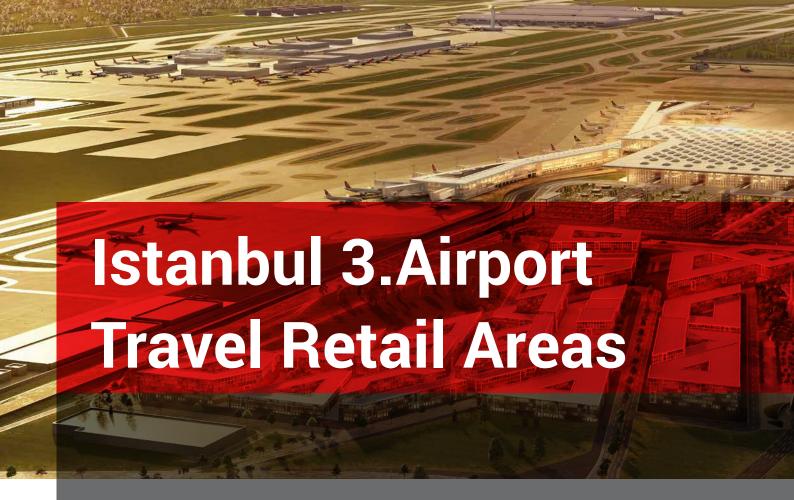

## Capital Villa

Bespoke Aluminum Bullnose Claddings Ant Yapı Construction, Zaha Hadid 2010 Moscow, Russia

FF&E and Decoration Works
Polimeks Construction
2013
Turkmenbashi, Turkmenistan

Inifree, which will offer the best airport shopping experience in the world in Istanbul 3rd Airport, has chosen NOVA as a business partner for the application project of travel retail areas.

With the most prestigious luxury, fashion and beauty brands, 10 billion 247 million € estimated construction cost. 76.5 million m² total construction area. 53.000 m²

retail space, 350 international destinations, 150 million passengers annually, 271 aircraft parking capacity, 6 runways and direct employment for 100.000 people, Istanbul 3rd Airport will be one of the biggest investments of Turkish Republic's history.