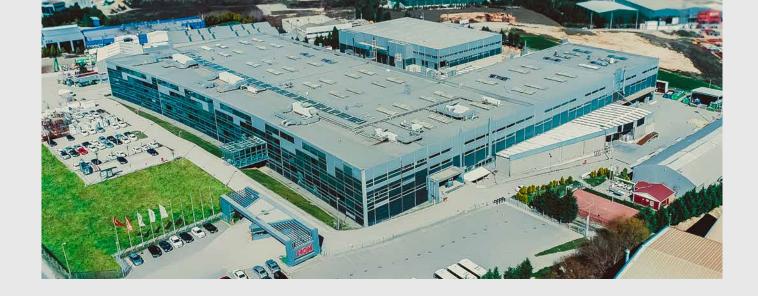

### STRONG MANUFACTURING CAPABILITY

We operate in a state-of-art 50.000 m<sup>2</sup> production facility, one floor dedicated to signage and one floor dedicated to corporate furniture.

## ONE-STOP SOLUTION PROVIDER

NOVA has the ability to process main raw materials such as wood, metal, acrylic as well as vinyl, lightning and digital printing applications in house, under one roof.