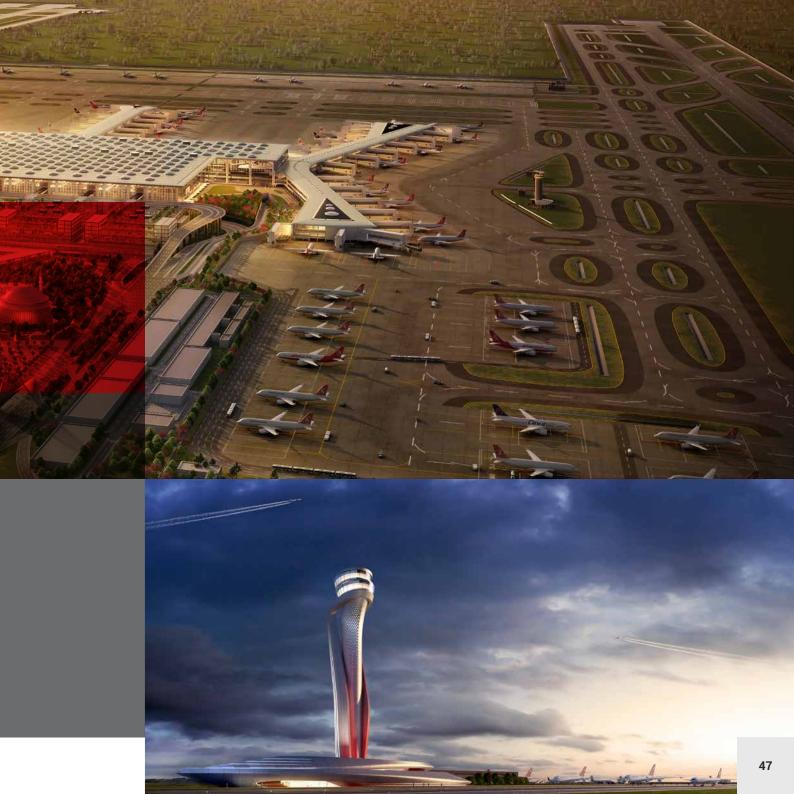

## Capital Villa

Bespoke Aluminum Bullnose Claddings Ant Yapı Construction, Zaha Hadid 2010 Moscow, Russia

FF&E and Decoration Works
Polimeks Construction
2013
Turkmenbashi, Turkmenistan

Inifree, which will offer the best airport shopping experience in the world in Istanbul 3rd Airport, has chosen NOVA as a business partner for the application project of travel retail areas.

With the most prestigious luxury, fashion and beauty brands, 10 billion 247 million € estimated construction cost. 76.5 million m² total construction area. 53.000 m²

retail space, 350 international destinations, 150 million passengers annually, 271 aircraft parking capacity, 6 runways and direct employment for 100.000 people, Istanbul 3rd Airport will be one of the biggest investments of Turkish Republic's history.