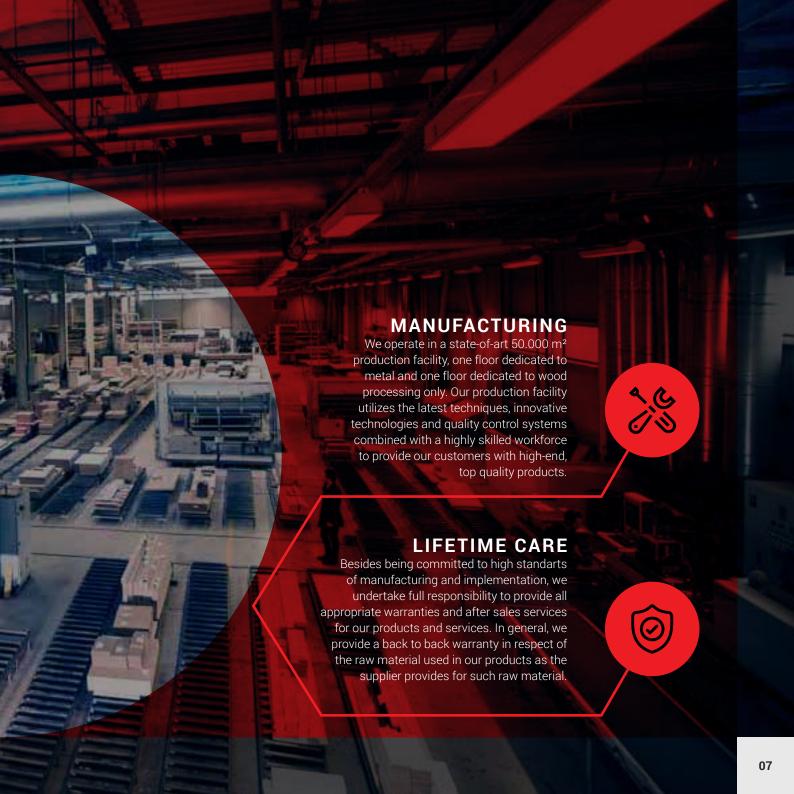

### STRONG MANUFACTURING CAPABILITY

We operate in a state-of-art 50.000 m<sup>2</sup> production facility, one floor dedicated to signage and one floor dedicated to corporate furniture.

## ONE-STOP SOLUTION PROVIDER

NOVA has the ability to process main raw materials such as wood, metal, acrylic as well as vinyl, lightning and digital printing applications in house, under one roof.