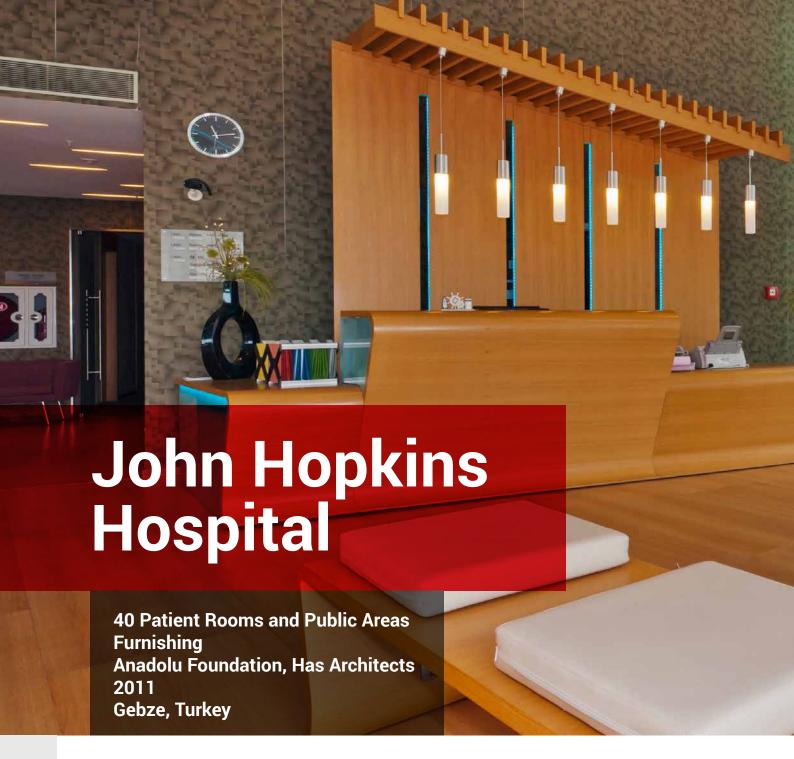

Today, we operate in more than 90 countries globally, executed more than 50.000+ projects, has been a business partner for global brands in many different sectors. We push our limits to be the best among global and local competition.



# 40 YEARS OF EXPERIENCE

From a 60 m² atelier to a 50.000 m² state of art manufacturing facility, from five co-workers with a vision to 500+ team of professionals, from a start-up to a global player. We still hold our breath with desire to realize what we envision on the very first day in 1978.



































































## Capital Villa



Bespoke Aluminum Bullnose Claddings Ant Yapı Construction, Zaha Hadid 2010 Moscow, Russia







FF&E and Decoration Works
Polimeks Construction
2013
Turkmenbashi, Turkmenistan















Inifree, which will offer the best airport shopping experience in the world in Istanbul 3rd Airport, has chosen NOVA as a business partner for the application project of travel retail areas.

With the most prestigious luxury, fashion and beauty brands, 10 billion 247 million € estimated construction cost. 76.5 million m² total construction area. 53.000 m²

retail space, 350 international destinations, 150 million passengers annually, 271 aircraft parking capacity, 6 runways and direct employment for 100.000 people, Istanbul 3rd Airport will be one of the biggest investments of Turkish Republic's history.

We are honoured to be a solution partner of Unifree in this exciting journey.